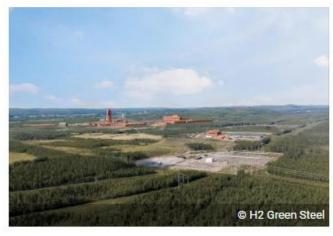

### **H2** Green Steel

Sweden: EIB and NIB to provide €371 million with InvestEU backing for H2 Green Steel's large-scale production of steel with minimal carbon footprint

22 JANUARY 2024

- → The EIB and NIB financing, backed by the European Union's InvestEU programme, is part of a project finance deal for the construction and development of H2 Green Steel's largescale steel plant in Boden, Sweden.
- → The green steel will be produced with up to 95% fewer CO<sub>2</sub> emissions compared to the current manufacturing

process.

This ground-breaking European flagship project is essential for the decarbonization of the primary steel industry, one of the hard to abate sectors.