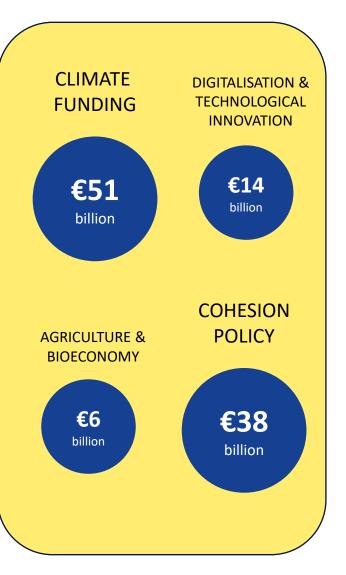

# Climate Bank Objectives 2020-2030

€1 trillion of investments in climate action and environmental sustainability in the critical decade from 2021 to 2030

Increase the share of financing dedicated to climate action and environmental sustainability to reach 50% by 2025

Align all financing activities with the principles and goals of the Paris agreement by the end of 2020